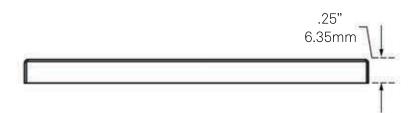

#### STANDARD SPECIFICATIONS:

- Universal bathroom faucet deck plate
- Covers the outer two holes on a 4-inch center set
- Solid brass construction reinforced with PVC insert
- Combatible with most single hole bathroom faucet