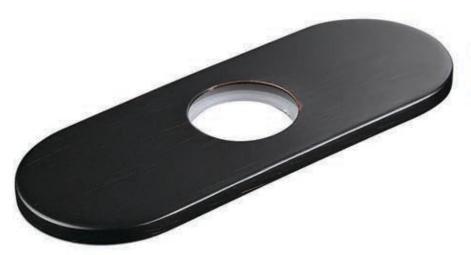

## D2-ORB 6-inch Bath Faucet Deck Plate, Oil Rubbed Bronze

Requested By:

Specific Features:

#### STANDARD SPECIFICATIONS:

- Universal bathroom faucet deck plate
- Covers the outer two holes on a 4-inch center set
- Solid brass construction reinforced with PVC insert
- Combatible with most single hole bathroom faucet