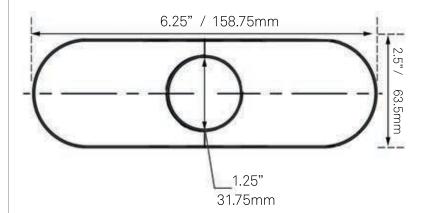

#### STANDARD SPECIFICATIONS:

- Universal bathroom faucet deck plate
- Covers the outer two holes on a 4-inch center set
- Solid brass construction reinforced with PVC insert
- Combatible with most single hole bathroom faucet